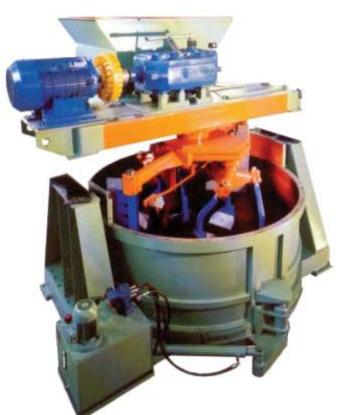

## P-SERIES

WESMAN P-SERIES INTENSIVE MIXERS have the following design features to efficiently deliver large volumes of high-quality prepared sand:

- DRIVE UNIT intelligently mounted on top gives easy access for maintenance and less down-time
- PLANETARY GEARBOX rotates blades at high speed on their own axis and revolves them in pan for thorough mix
- FLUID COUPLING located between motor and gearbox to protect motor from shock load burnout
- TRIPLE-ACTION ROTORS each have three arms with replaceable blades for homogenous output of sand
- INTEGRAL HOPPER built into mixer cover feeds sand and additives into the mixer smoothly and conveniently
- CENTRAL SPRAYER allows water to be added through central axis via spray heads mounted on rotor arms
- SIDE WALL SCRAPERS of tungsten carbide continuously clean side walls and push sand towards mixing rotors
- PNEUMATIC DOOR for bottom discharge with heavy-duty cylinder allows rapid discharge of sand in 12 seconds
- RUGGED DESIGN with wear-resistant base plate mounted on heavy steel sections for long life
- PLC CONTROL PANEL operates mixer on full auto cycle and also controls sand, additive and water addition