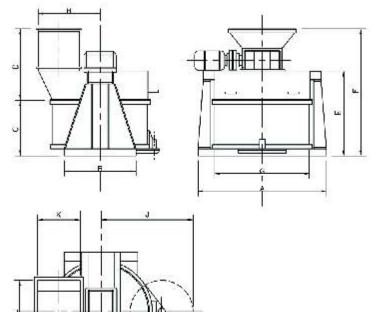

| MODEL | P-250 | P-500 | P-1000 |
|-------|-------|-------|--------|
| А     | 1720  | 2400  | 2950   |
| В     | 1000  | 1350  | 1700   |
| С     | 780   | 1000  | 1240   |
| D     | 1100  | 1400  | 1750   |
| E     | 1105  | 1460  | 1790   |
| F     | 1730  | 2250  | 2840   |
| G     | 1250  | 1800  | 2200   |
| Н     | 820   | 1230  | 1450   |
| J     | 1360  | 1620  | 2050   |
| К     | 650   | 900   | 1050   |
| L     | 1000  | 1420  | 1800   |